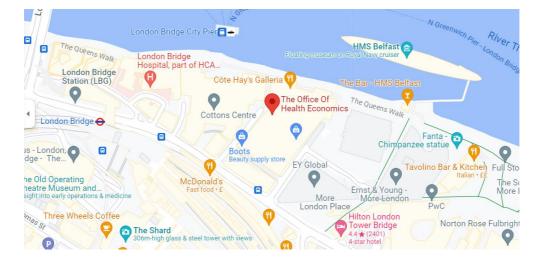

## How to find us

The closest station to OHE's offices is **London Bridge**. The Jubilee Line, Northern Line, and National Rail services all alight at this station.

- Leave London Bridge Station via the Tooley Street exit.
- Cross Tooley Street at the traffic lights and walk towards the Hays Galleria archway. Goldings House is at the back of Hays Galleria closest to the Thames, on the left.
- Enter the Galleria and walk towards the Navigators sculpture fountain.
- With The Navigators sculpture on your right, look through the archway on the left, then find the Golding House atrium in front of you.
- Once you have arrived, please check in with the reception staff, who will check you in and admit you into the lift up to the second floor.

You can also find us by using our what3words: lovely.record.online or via Google Maps.

The Office of Health Economics A Company Limited by Guarantee of Registered No.09848965 OHE Consulting Ltd Registered Company No.09853113 OHE is a Charity Registration No.1170829 Registered Office 2nd Floor Goldings House, Hay's Galleria, 2 Hay's Lane, London, SE1 2HB

## OHE

2nd Floor, Goldings House Hay's Galleria 2 Hay's Lane London SE1 2HB

**Telephone** +44(0)20 7747 8850

Email info@ohe.org

Blog News.ohe.org

Twitter @OHENews

OFFICE OF HEALTH ECONOMICS